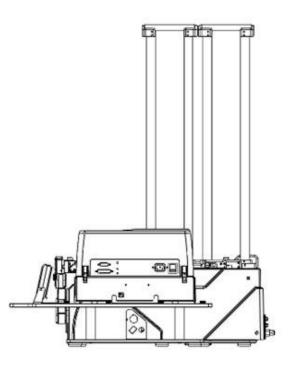

eding and retrieving plates from a secondary piece of equipment and the need for defined plate stack orientation, the plates can internally be reprocessed into their original line format.



Mini Compressor (example only)

KBiosystems Scorpion range in offer the user the ability to step up to automated plate handling to a number of OEM liquid handling systems. Custom designed integration plates suited to both Thermo Combi instruments to maintain position for repeatable dispensing.



With the addition of the optional lid removal upgrade the Scorpion and can handle plate and remove the lid prior to placement on the liquid dispensing system, helping decrease any possible contamination issues that may arise

+44(0) 1268 522431



## **Scorpion Plate Handling Series structure footprint**









## **Key Features:**

| <b>Operator Friendly:</b> | Easy to program and operator and integrator friendly                       |
|---------------------------|----------------------------------------------------------------------------|
| Versatile:                | Able to use multiple plastic ware manufactures plates across applications. |
| Reliable:                 | Engineered with robustness in mind                                         |

## System:

| Applications:<br>Data Control:<br>Software: | handles plates with or with out lids<br>Direct integration via RS232 link<br>Proprietary firmware and application driver plug a play<br>to Thermo MultiDrop Combi series dispensers |
|---------------------------------------------|--------------------------------------------------------