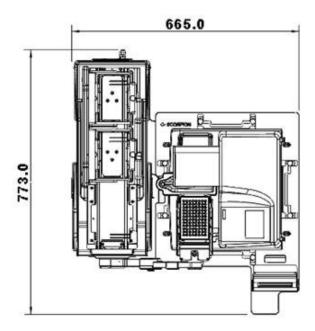

f feeding and retrieving plates from a secondary piece of equipment and the need for defined plate stack orientation, the plates can internally be reprocessed into their original line format.



Mini Compressor (example only)

KBiosystems Scorpion range in offer the user the ability to step up to automated plate handling to a number of OEM liquid handling systems. Custom designed integration plates suited to both Thermo Combi instruments to maintain position for repeatable dispensing.



With the addition of the optional lid removal upgrade the Scorpion and can handle plate and remove the lid prior to placement on the liquid dispensing system, helping decrease any possible contamination issues that may arise

+44(0) 1268 522431



## **Scorpion Plate Handling Series structure footprint**









## **Key Features:**

| <b>Operator Friendly:</b> | Easy to program and operator and integrator friendly                       |
|---------------------------|----------------------------------------------------------------------------|
| Versatile:                | Able to use multiple plastic ware manufactures plates across applications. |
| Reliable:                 | Engineered with robustness in mind                                         |

## System:

| Applications:<br>Data Control:<br>Software: | handles plates with or with out lids<br>Direct integration via RS232 link<br>Proprietary firmware and application driver plug a play<br>to Thermo MultiDrop Combi series dispensers |
|---------------------------------------------|----------------------------------------------------