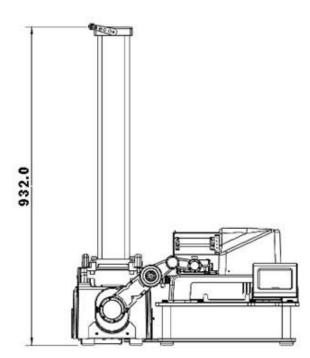

feeding and retrieving plates from a secondary piece of equipment and the need for defined plate stack orientation, the plates can internally be reprocessed into their original line format.



Mini Compressor (example only)

KBiosystems Scorpion range in offer the user the ability to step up to automated plate handling to a number of OEM liquid handling systems. Custom designed integration plates suited to both Thermo Combi instruments to maintain position for repeatable dispensing.



With the addition of the optional lid removal upgrade the Scorpion and can handle plate and remove the lid prior to placement on the liquid dispensing system, helping decrease any possible contamination issues that may arise

+44(0) 1268 522431



## **Scorpion Plate Handling Series structure footprint**









## **Key Features:**

| <b>Operator Friendly:</b> | Easy to program and operator and integrator friendly                       |
|---------------------------|----------------------------------------------------------------------------|
| Versatile:                | Able to use multiple plastic ware manufactures plates across applications. |
| Reliable:                 | Engineered with robustness in mind                                         |

## System:

| Applications:<br>Data Control:<br>Software: | handles plates with or with out lids<br>Direct integration via RS232 link<br>Proprietary firmware and application driver plug a play<br>to Thermo MultiDrop Combi series dispensers |
|---------------------------------------------|------------------------------------------------------