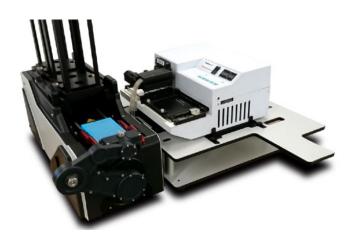

Offering complete versatility, the Scorpion will work with a wide range of plates, tube racks, shallow and deep well formats.

Plate re stack option allows the user if feeding and retrieving plates from a secondary piece of equipment and the need for defined plate stack orientation, the plates can internally be reprocessed into their original line format.

With the addition of the optional lid removal upgrade the Scorpion and can handle plate and remove the lid prior to placement on the liquid dispensing system, helping decrease any possible contamination issues that may arise