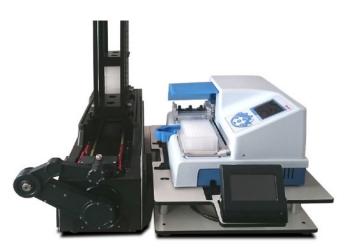

Scorpion Plate Handling to liquid dispensing systems. Automated plate feeding to Thermo Multidrop Combi series liquid dispensers. Entry level automation for reliable, consistent plate filling.

Order Code: Scorpion system, 250-10024-002TH Order Code: Compressor system, 250-10032

Mini Compressor (example only)

KBiosystems Scorpion range in offer the user the ability to step up to automated plate handling to a number of OEM liquid handling systems. Custom designed integration plates suited to both Thermo Combi instruments to maintain position for repeatable dispensing.